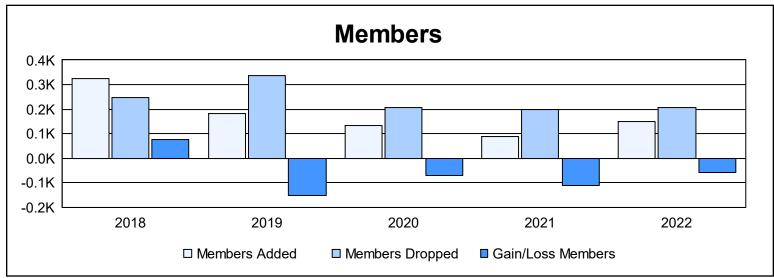

District 105CE As of June 2022 Cumulative

| Year      | New<br>Clubs | Dropped<br>Clubs | Gain/<br>Loss<br>Clubs | New<br>Members | Charter<br>Members | Reinstate<br>Members | Transfer<br>Members | Total<br>Member<br>Added | Total<br>Members<br>Dropped | Gain/<br>Loss<br>Members |
|-----------|--------------|------------------|------------------------|----------------|--------------------|----------------------|---------------------|--------------------------|-----------------------------|--------------------------|
| 2017-2018 | 0            | 0                | 0                      | 284            | 2                  | 16                   | 22                  | 324                      | 247                         | 77                       |
| 2018-2019 | 1            | 0                | 1                      | 135            | 24                 | 5                    | 19                  | 183                      | 336                         | -153                     |
| 2019-2020 | 1            | 3                | -2                     | 84             | 30                 | 4                    | 16                  | 134                      | 206                         | -72                      |
| 2020-2021 | 0            | 3                | -3                     | 66             | 6                  | 7                    | 11                  | 90                       | 200                         | -110                     |
| 2021-2022 | 0            | 3                | -3                     | 137            | 1                  | 3                    | 7                   | 148                      | 205                         | -57                      |
| Average   | 0            | 2                | -1                     | 141            | 13                 | 7                    | 15                  | 176                      | 239                         | -63                      |